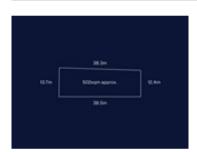

## Comparable Properties

196 Burke Rd GLEN IRIS 3146 (REI)

**-**

**Agent Comments** 

**Price:** \$1,501,000 **Method:** Auction Sale **Date:** 10/06/2025

**Property Type:** Land (Res) **Land Size:** 502 sqm approx